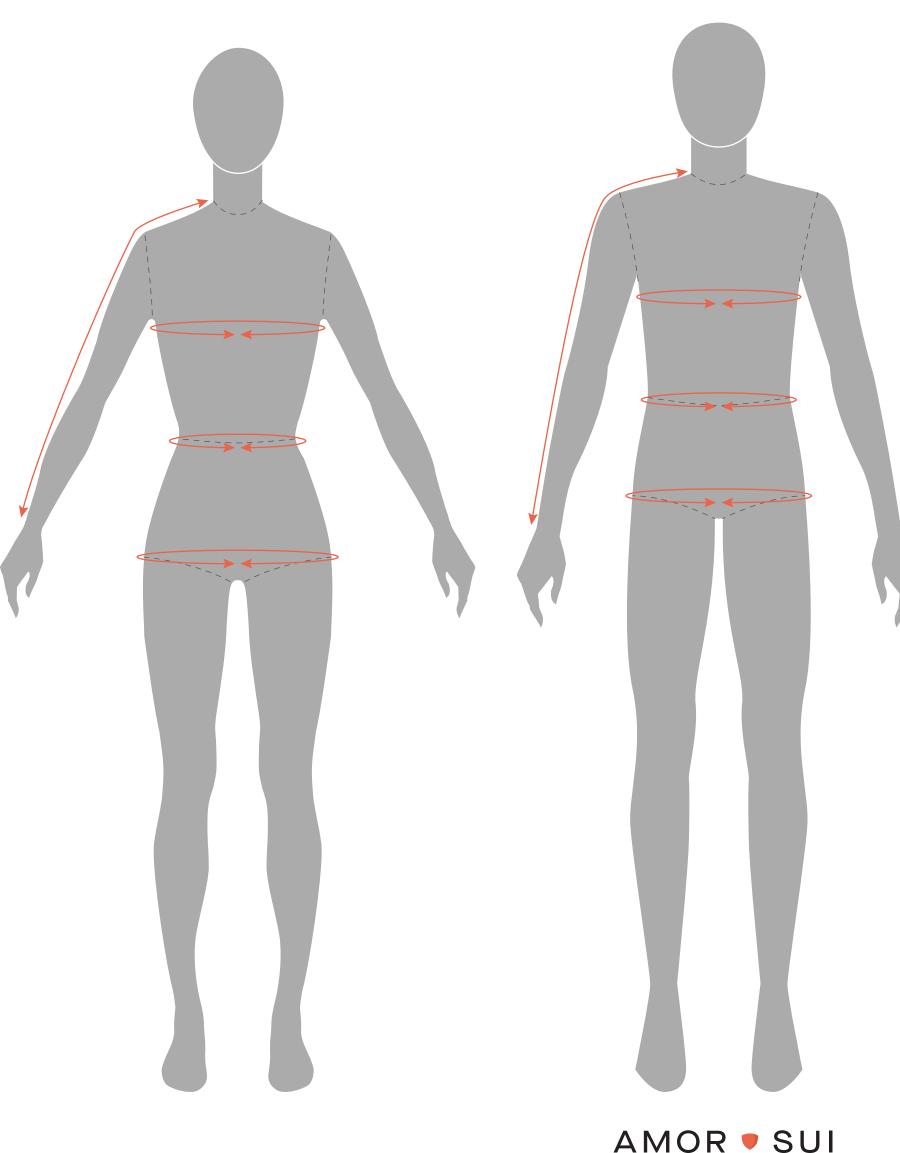

## HOW TO MEASURE

SLEEVE LENGTH: MEASURE FROM BASE OF THE NECK TO THE WRIST BONE

CHEST: MEASURE THE CIRCUMFERENCE UNDER THE ARM

WAIST: MEASURE AT THE NATURAL BEND, WHERE THE WAIST IS THE SMALLEST

HIP: MEASURE AT THE WIDEST PART OF THE HIP